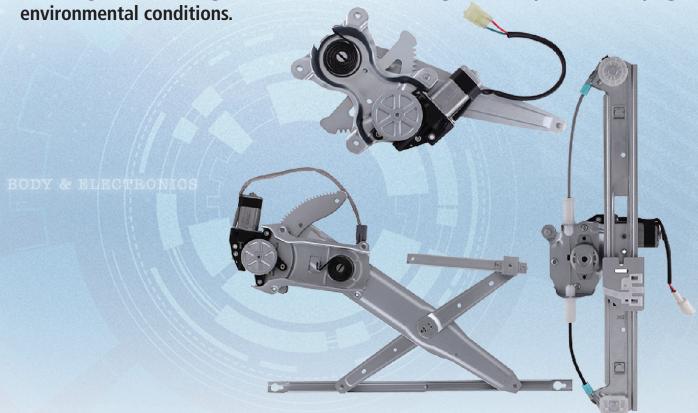

## WINDOW REGULATORS

AISIN Window Regulator Assemblies and Motors are designed to meet the highest standards of quality and reliability, offering smooth and dependable window control with every activation. Built with robust materials and precision manufacturing, AISIN regulators are engineered to withstand the rigors of daily use and varying

Built with precision engineering to ensure quiet, consistent operation.

100% New Components **BUILT FOR LASTING PERFORMANCE & RELIABILITY** 

All Makes, All Models COVERAGE FOR ASIAN, DOMESTIC & EUROPEAN VEHICLES

Complete Offering POWER & MANUAL ASSEMBLIES, WITH OR WITHOUT MOTORS

Improved Designs **ENHANCED DURABILITY OVER FACTORY ORIGINALS** 

aisinaftermarket.com