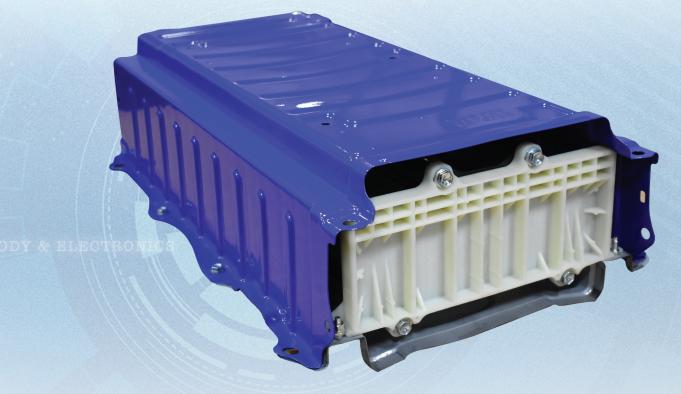

## **REMANUFACTURED HYBRID BATTERIES**

AISIN introduces the ideal solution for hybrid vehicle owners experiencing low performance and low fuel economy due to battery degradation and loss of battery capacity. AISIN remanufactured hybrid vehicle batteries are now available for select Toyota and Lexus vehicles (see back for applications).

## Premium Remanufactured Hybrid Batteries for Select Toyota and Lexus Vehicles

As with all AISIN products, our remanufactured batteries are crafted with the utmost care to meet OEM specifications, ensuring the quality, reliability, and ease of installation you expect from an AISIN product. Each module undergoes an array of tests, guaranteeing its health and capacity before assembly, and is remanufactured to meet the stringent standards set by the U.S. Department of Energy, the Society of Automotive Engineers (SAE), and the U.S. Advanced Battery Consortium Testing Standards.

Intended for professional installation only, AISIN remanufactured hybrid batteries are drop shipped to the installer in secure, impact-resistant padded cases that serve as return packaging for battery cores.