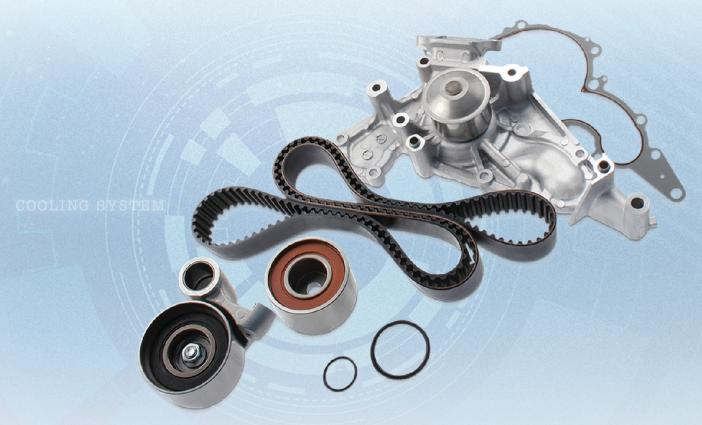

## WATER PUMP TIMING BELT KITS

AISIN Timing Belt Kits are high-quality and include all the necessary components to replace the water pump, timing belt, tensioner, and idler pulleys, ensuring proper engine timing and performance while also providing long-lasting durability.

Includes OEM components for a complete replacement in one combined kit.

Matched Components RESTORES ORIGINAL ENGINE TIMING & PERFORMANCE

Most Preferred Brand INSTILLS PROFESSIONAL INSTALLER CONFIDENCE

Coverage Includes JAPANESE, KOREAN, VOLVO, & SELECT DOMESTIC VEHICLES