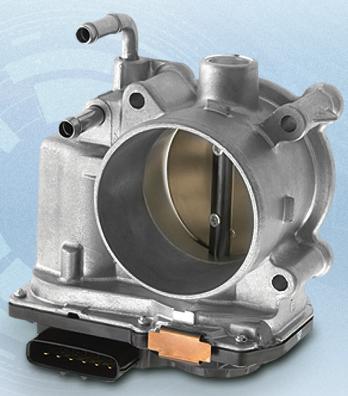

## **ELECTRONIC THROTTLE BODIES**

AISIN Electronic Throttle Bodies are precision-engineered to deliver optimal airflow control, ensuring smooth engine performance and responsive acceleration. Built to OE specifications, each assembly includes a pre-installed Throttle Position Sensor for accurate readings and reliable operation.

ENGINE PRODUCTS

Delivering Precision, Power, and Seamless Engine Performance in Every Drive.

OE-Built Precision

**Integrated Sensors** 

Enhanced Performance

Engineered to Last

ENSURES ACCURATE AIRFLOW & ENGINE CONTROL THROTTLE POSITION SENSOR INCLUDED IMPROVES POWER, FUEL EFFICIENCY & EMISSIONS DESIGNED FOR DURABILITY & LONG-TERM RELIABILITY